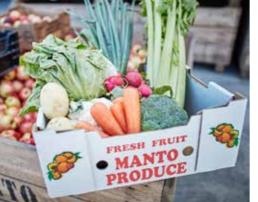

## Manto Produce

Peaches, nectarines, apricots, cherries, blood plums, pears, apples and figs ... all the things road side stall dreams are made of.

The Mantovani family has been tending the soil of this prized region for over 25 years. What started as a cannery fruit farm, has grown to over 200 acres and an award winning business.

Picked daily on the family farm, visitors and locals alike will delight at the range and quality of produce available. The self serve farm store benefits from refrigeration meaning the harvest remains as fresh as the moment it's picked. It doesn't get much fresher than that.

Open seven days and offering mixed fruit, vegetables, sauce tomatoes, preserving fruits and citrus boxes along with a wide variety of herbs. You'll also find a selection of home grown and made jams. Pre-order for pick up or enquire about daily deliveries.