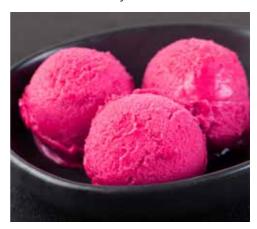

## Prickly Pear Sorbet

With a flavour all of its own this Prickly Pear Sorbet is floral and reminiscent of watermelon. It is a taste that must be tried to truly be believed.

#### **METHOD**

Blitz the quartered prickly pears in a food processor, until a pulpy liquid. Strain through a sieve, removing the tiny seeds. What you should then have is a thick, fleshy, prickly pear juice.

In a small saucepan bring the water and lime juice to boil. Add half a cup of raw caster sugar. Turn the heat down and stir until the sugar dissolves. Set aside to cool.

Add cooled sugar syrup to the juice, and if you have an ice cream maker, churn. If you do not have an ice cream maker, freeze mixture in a steel tray.

When frozen, remove, chop roughly and blitz in a food processor. Freeze again, and repeat this process two more times. The sorbet should then be a lovely smooth consistency.

**Tip:** To remove the prickles from the fruit, hold the prickly pears with tongs, place the fruit under cold running water and scrub them with a brush.