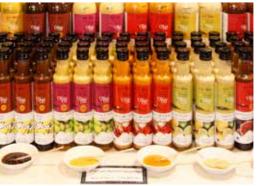

## Rich Glen Olive Estate

Just minutes from Yarrawonga, on the banks of the mighty Murray River, you'll find the award winning Rich Glen Olive Estate.

Daimien and Ros Vodusek, their four kids and passionate local team grow, produce and make a delicious range of extra virgin olive oils, dressings, salt rubs, vinegars, teas and cordials and offer a sumptuous range of preservative free and all natural beauty and skin care products.