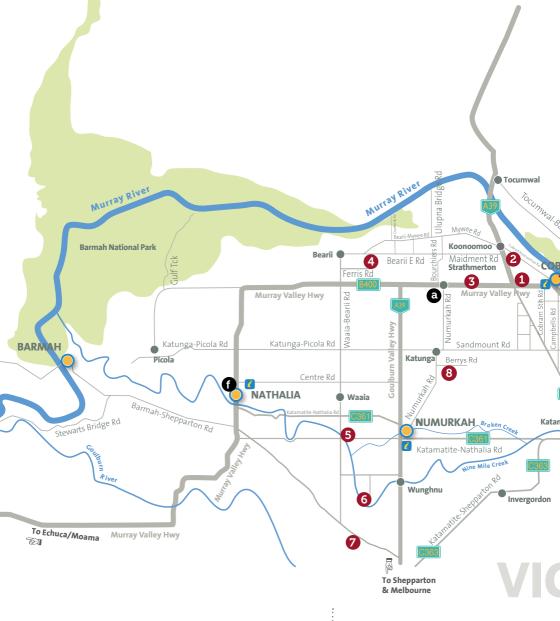

## Farm Gate Trail Map

#### **FARM GATE PRODUCERS**

- Kensal Estate Wines
- 2. The Big Strawberry
- 3. Cactus Country
- 4. Aintree Farm Organics
- 5. Eden Farm Produce
- 6. Locheilan Farm Cheese
- 7. Cheeky Grog Co
- Monichino Wines

|                                                                                                                                                                                                                                                                                                                                                                                                                                                                                                                                                                                                                                                                                                                                                                                                                                                                                                                                                                                                                                                                                                                                                                                                                                                                                                                                                                                                                                                                                                                                                                                                                                                                                                                                                                                                                                                                                                                                                                                                                                                                                                                              |                                                                | inaaba buarra                           | l time a a lu         | -it\                |                           |                |
|------------------------------------------------------------------------------------------------------------------------------------------------------------------------------------------------------------------------------------------------------------------------------------------------------------------------------------------------------------------------------------------------------------------------------------------------------------------------------------------------------------------------------------------------------------------------------------------------------------------------------------------------------------------------------------------------------------------------------------------------------------------------------------------------------------------------------------------------------------------------------------------------------------------------------------------------------------------------------------------------------------------------------------------------------------------------------------------------------------------------------------------------------------------------------------------------------------------------------------------------------------------------------------------------------------------------------------------------------------------------------------------------------------------------------------------------------------------------------------------------------------------------------------------------------------------------------------------------------------------------------------------------------------------------------------------------------------------------------------------------------------------------------------------------------------------------------------------------------------------------------------------------------------------------------------------------------------------------------------------------------------------------------------------------------------------------------------------------------------------------------|----------------------------------------------------------------|-----------------------------------------|-----------------------|---------------------|---------------------------|----------------|
|                                                                                                                                                                                                                                                                                                                                                                                                                                                                                                                                                                                                                                                                                                                                                                                                                                                                                                                                                                                                                                                                                                                                                                                                                                                                                                                                                                                                                                                                                                                                                                                                                                                                                                                                                                                                                                                                                                                                                                                                                                                                                                                              | Approx                                                         | Mate trave                              | Cobram                | Numurkah            | Nathalia                  | Barmah         |
|                                                                                                                                                                                                                                                                                                                                                                                                                                                                                                                                                                                                                                                                                                                                                                                                                                                                                                                                                                                                                                                                                                                                                                                                                                                                                                                                                                                                                                                                                                                                                                                                                                                                                                                                                                                                                                                                                                                                                                                                                                                                                                                              | Aintree Farm Organics                                          | Yarrawonga<br>50                        | 30                    | Numurkan<br>25      | Nathalia<br>25            | 35             |
|                                                                                                                                                                                                                                                                                                                                                                                                                                                                                                                                                                                                                                                                                                                                                                                                                                                                                                                                                                                                                                                                                                                                                                                                                                                                                                                                                                                                                                                                                                                                                                                                                                                                                                                                                                                                                                                                                                                                                                                                                                                                                                                              | Byramine Homestead & Brewery                                   | 15                                      | 15                    | 40                  | 50                        | 60             |
|                                                                                                                                                                                                                                                                                                                                                                                                                                                                                                                                                                                                                                                                                                                                                                                                                                                                                                                                                                                                                                                                                                                                                                                                                                                                                                                                                                                                                                                                                                                                                                                                                                                                                                                                                                                                                                                                                                                                                                                                                                                                                                                              | Cactus Country                                                 | 35                                      | 15                    | 20                  | 30                        | 40             |
|                                                                                                                                                                                                                                                                                                                                                                                                                                                                                                                                                                                                                                                                                                                                                                                                                                                                                                                                                                                                                                                                                                                                                                                                                                                                                                                                                                                                                                                                                                                                                                                                                                                                                                                                                                                                                                                                                                                                                                                                                                                                                                                              | Cheeky Grog Co                                                 | 55                                      | 45                    | 20                  | 20                        | 30             |
|                                                                                                                                                                                                                                                                                                                                                                                                                                                                                                                                                                                                                                                                                                                                                                                                                                                                                                                                                                                                                                                                                                                                                                                                                                                                                                                                                                                                                                                                                                                                                                                                                                                                                                                                                                                                                                                                                                                                                                                                                                                                                                                              | Corowa Whisky & Chocolate                                      | 40                                      | 60                    | 80                  | 90                        | 100            |
|                                                                                                                                                                                                                                                                                                                                                                                                                                                                                                                                                                                                                                                                                                                                                                                                                                                                                                                                                                                                                                                                                                                                                                                                                                                                                                                                                                                                                                                                                                                                                                                                                                                                                                                                                                                                                                                                                                                                                                                                                                                                                                                              | Eden Farm Produce                                              | 50                                      | 35                    | 10                  | 15                        | 25             |
| NSW                                                                                                                                                                                                                                                                                                                                                                                                                                                                                                                                                                                                                                                                                                                                                                                                                                                                                                                                                                                                                                                                                                                                                                                                                                                                                                                                                                                                                                                                                                                                                                                                                                                                                                                                                                                                                                                                                                                                                                                                                                                                                                                          | Katamatite Garlic                                              | 25                                      | 15                    | 20                  | 40                        | 50             |
| IADAA                                                                                                                                                                                                                                                                                                                                                                                                                                                                                                                                                                                                                                                                                                                                                                                                                                                                                                                                                                                                                                                                                                                                                                                                                                                                                                                                                                                                                                                                                                                                                                                                                                                                                                                                                                                                                                                                                                                                                                                                                                                                                                                        | Kensal Estate Wines                                            | 30                                      | 10                    | 25                  | 35                        | 45             |
|                                                                                                                                                                                                                                                                                                                                                                                                                                                                                                                                                                                                                                                                                                                                                                                                                                                                                                                                                                                                                                                                                                                                                                                                                                                                                                                                                                                                                                                                                                                                                                                                                                                                                                                                                                                                                                                                                                                                                                                                                                                                                                                              | Locheilan Farmhouse Cheese                                     | 60                                      | 45                    | 15                  | 25                        | 40             |
|                                                                                                                                                                                                                                                                                                                                                                                                                                                                                                                                                                                                                                                                                                                                                                                                                                                                                                                                                                                                                                                                                                                                                                                                                                                                                                                                                                                                                                                                                                                                                                                                                                                                                                                                                                                                                                                                                                                                                                                                                                                                                                                              | Manto Produce                                                  | 25                                      | 5                     | 30                  | 40                        | 50             |
| <b>60</b> 0                                                                                                                                                                                                                                                                                                                                                                                                                                                                                                                                                                                                                                                                                                                                                                                                                                                                                                                                                                                                                                                                                                                                                                                                                                                                                                                                                                                                                                                                                                                                                                                                                                                                                                                                                                                                                                                                                                                                                                                                                                                                                                                  | Monichino Wines                                                | 40                                      | 20                    | 10                  | 30                        | 45             |
|                                                                                                                                                                                                                                                                                                                                                                                                                                                                                                                                                                                                                                                                                                                                                                                                                                                                                                                                                                                                                                                                                                                                                                                                                                                                                                                                                                                                                                                                                                                                                                                                                                                                                                                                                                                                                                                                                                                                                                                                                                                                                                                              | Rich Glen Olive Estate                                         | 10                                      | 20                    | 45                  | 55                        | 65             |
| 82/0                                                                                                                                                                                                                                                                                                                                                                                                                                                                                                                                                                                                                                                                                                                                                                                                                                                                                                                                                                                                                                                                                                                                                                                                                                                                                                                                                                                                                                                                                                                                                                                                                                                                                                                                                                                                                                                                                                                                                                                                                                                                                                                         | The Big Strawberry                                             | 30                                      | 10                    | 25                  | 40                        | 50             |
| MC PAROOCA                                                                                                                                                                                                                                                                                                                                                                                                                                                                                                                                                                                                                                                                                                                                                                                                                                                                                                                                                                                                                                                                                                                                                                                                                                                                                                                                                                                                                                                                                                                                                                                                                                                                                                                                                                                                                                                                                                                                                                                                                                                                                                                   | Warrabilla Wines                                               | 20                                      | 45                    | 65                  | 75                        | 90             |
| BAROOGA                                                                                                                                                                                                                                                                                                                                                                                                                                                                                                                                                                                                                                                                                                                                                                                                                                                                                                                                                                                                                                                                                                                                                                                                                                                                                                                                                                                                                                                                                                                                                                                                                                                                                                                                                                                                                                                                                                                                                                                                                                                                                                                      | Barooga -Mulwala Rd                                            |                                         |                       | pased on Goo        | l                         |                |
| Katamatite-Yarrawong  Ratamatite-Yarrawong  Ratamatite-Yarrawong | Tungamah Rd Tungamah Rd Tungamah Rd                            | amah-Peechelb                           | Yarrawonga Wangaratte | Ovens River         | Valley Hwy Boorhama       | To Ruthe & Wod |
| 9. Katamatite Garlic 10. Warrabilla Wines 11. Corowa Whisky & Cho 12. Rich Glen Olive Estate 13. Byramine Homestead                                                                                                                                                                                                                                                                                                                                                                                                                                                                                                                                                                                                                                                                                                                                                                                                                                                                                                                                                                                                                                                                                                                                                                                                                                                                                                                                                                                                                                                                                                                                                                                                                                                                                                                                                                                                                                                                                                                                                                                                          | TASTER PAF  a. Cafe 3641 b. Cobba Pac c. Cobram B d. Cobram Fi | ddleboat Crui<br>arooga Golf<br>ne Food | Nation                | r-Ovens<br>nal Park | To Wanga Major r          | oads           |
| 14. Manto Produce                                                                                                                                                                                                                                                                                                                                                                                                                                                                                                                                                                                                                                                                                                                                                                                                                                                                                                                                                                                                                                                                                                                                                                                                                                                                                                                                                                                                                                                                                                                                                                                                                                                                                                                                                                                                                                                                                                                                                                                                                                                                                                            | e. P.S Cumbe                                                   |                                         | lb alia               |                     | <ul><li>Smaller</li></ul> | towns          |
|                                                                                                                                                                                                                                                                                                                                                                                                                                                                                                                                                                                                                                                                                                                                                                                                                                                                                                                                                                                                                                                                                                                                                                                                                                                                                                                                                                                                                                                                                                                                                                                                                                                                                                                                                                                                                                                                                                                                                                                                                                                                                                                              | f. Three Bell                                                  | Three Belles Cafe' Nathalia             |                       |                     | Not to                    | scale          |

Not to scale

g.

The Shack Cobram

natite 9