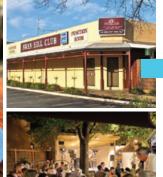

# THERE'S NOTHING **MORE AUSSIE THAN** THE LOCAL PUB.

In regional Victoria and New South Wales, the local pub is at the heart of the community - a meeting place for young and old.

While old favourites are still served – fish and chips, hamburgers, the classic parma - there's a fresh infusion of culinary creativity across these eleven venues that match the region's reputation for fresh produce. We invite you to strike out, blaze your own trail, and discover our fantastic, untapped, diversity. Cheers!