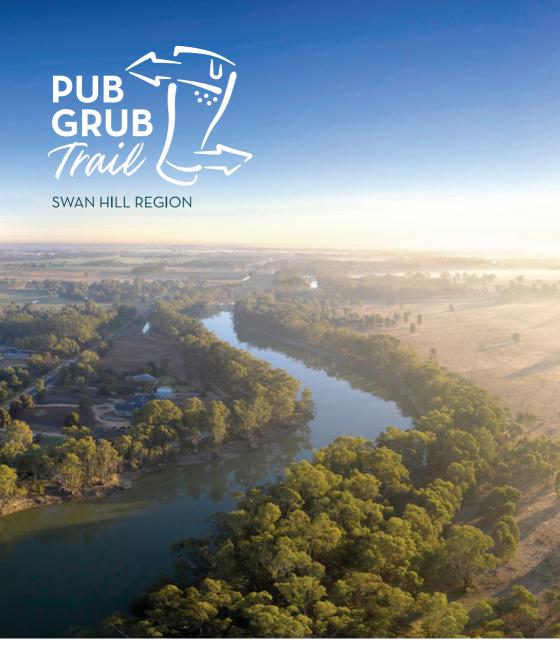

# THERE'S NOTHING **MORE AUSSIE THAN** THE LOCAL PUB.

In regional Victoria and New South Wales, the local pub is at the heart of the community - a meeting place for young and old.

While old favourites are still served – fish and chips, hamburgers, the classic parma - there's a fresh infusion of culinary creativity across these eleven venues that match the region's reputation for fresh produce. We invite you to strike out, blaze your own trail, and discover our fantastic, untapped, diversity. Cheers!